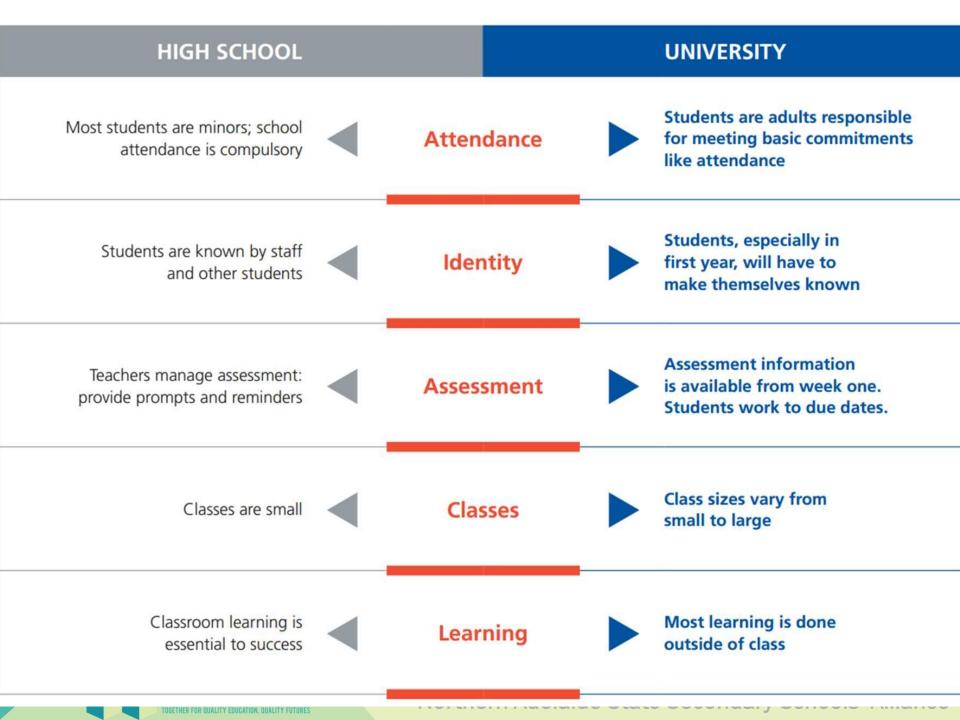

# What's Changed?

- Flipped Classroom
- Online learning and assessment
- External and online study options
- Student experience clubs, societies, student associations
- Focus on social spaces as well as learning facilities
- Access to facilities, 24/7
- Support services
- Global citizens overseas exchanges and study tours