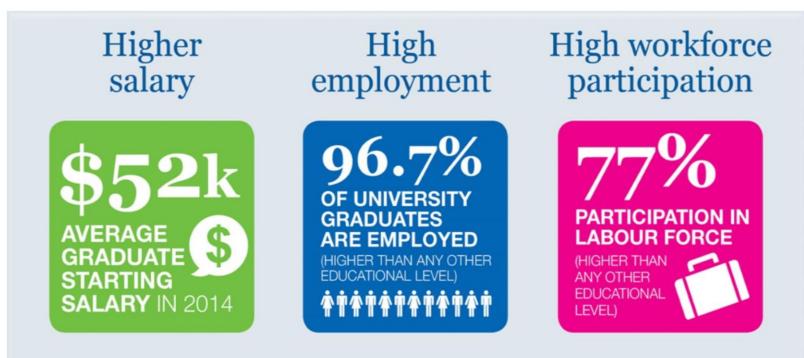

## WHY GO TO UNIVERSITY?

Department of Employment, Australian Government (2015) Australian Jobs 2014