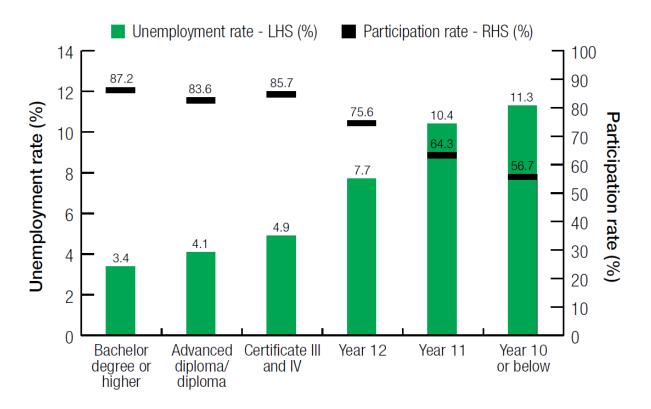

# Labour market outcomes by highest level of educational attainment, working-age population

Department of Employment, Australian Government (2016) Australian Jobs 2016

APPLICATION SESSION JULY 6TH 2016 APPLICATION SESSION