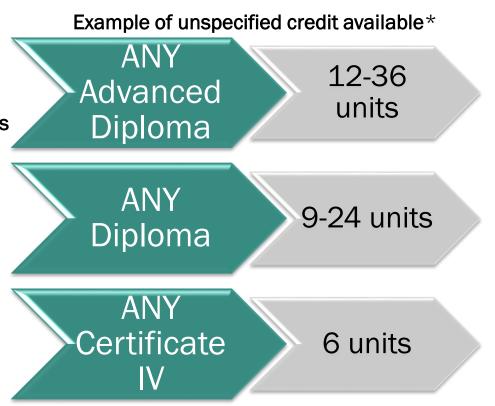

### **VET Pathways**

- > Cert IV or higher eligibility for entry\*
- > Specified & Unspecified Credit available
- > Dual Offers (2 years/2 years)